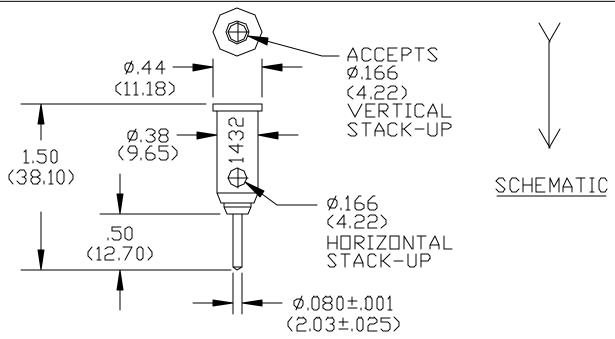

## **ORDERING INFORMATION:** Model 1432-\*

\*= Color, -0 Black, -2 Red. Ordering Example: 1432-2 Adapter Color is Red

All dimensions are in inches. Tolerances (except noted):  $.xx = \pm .02$ " (,51 mm),  $.xxx = \pm .005$ " (,127 mm). All specifications are to the latest revisions. Specifications are subject to change without notice. Registered trademarks are the property of their respective companies. Made in USA